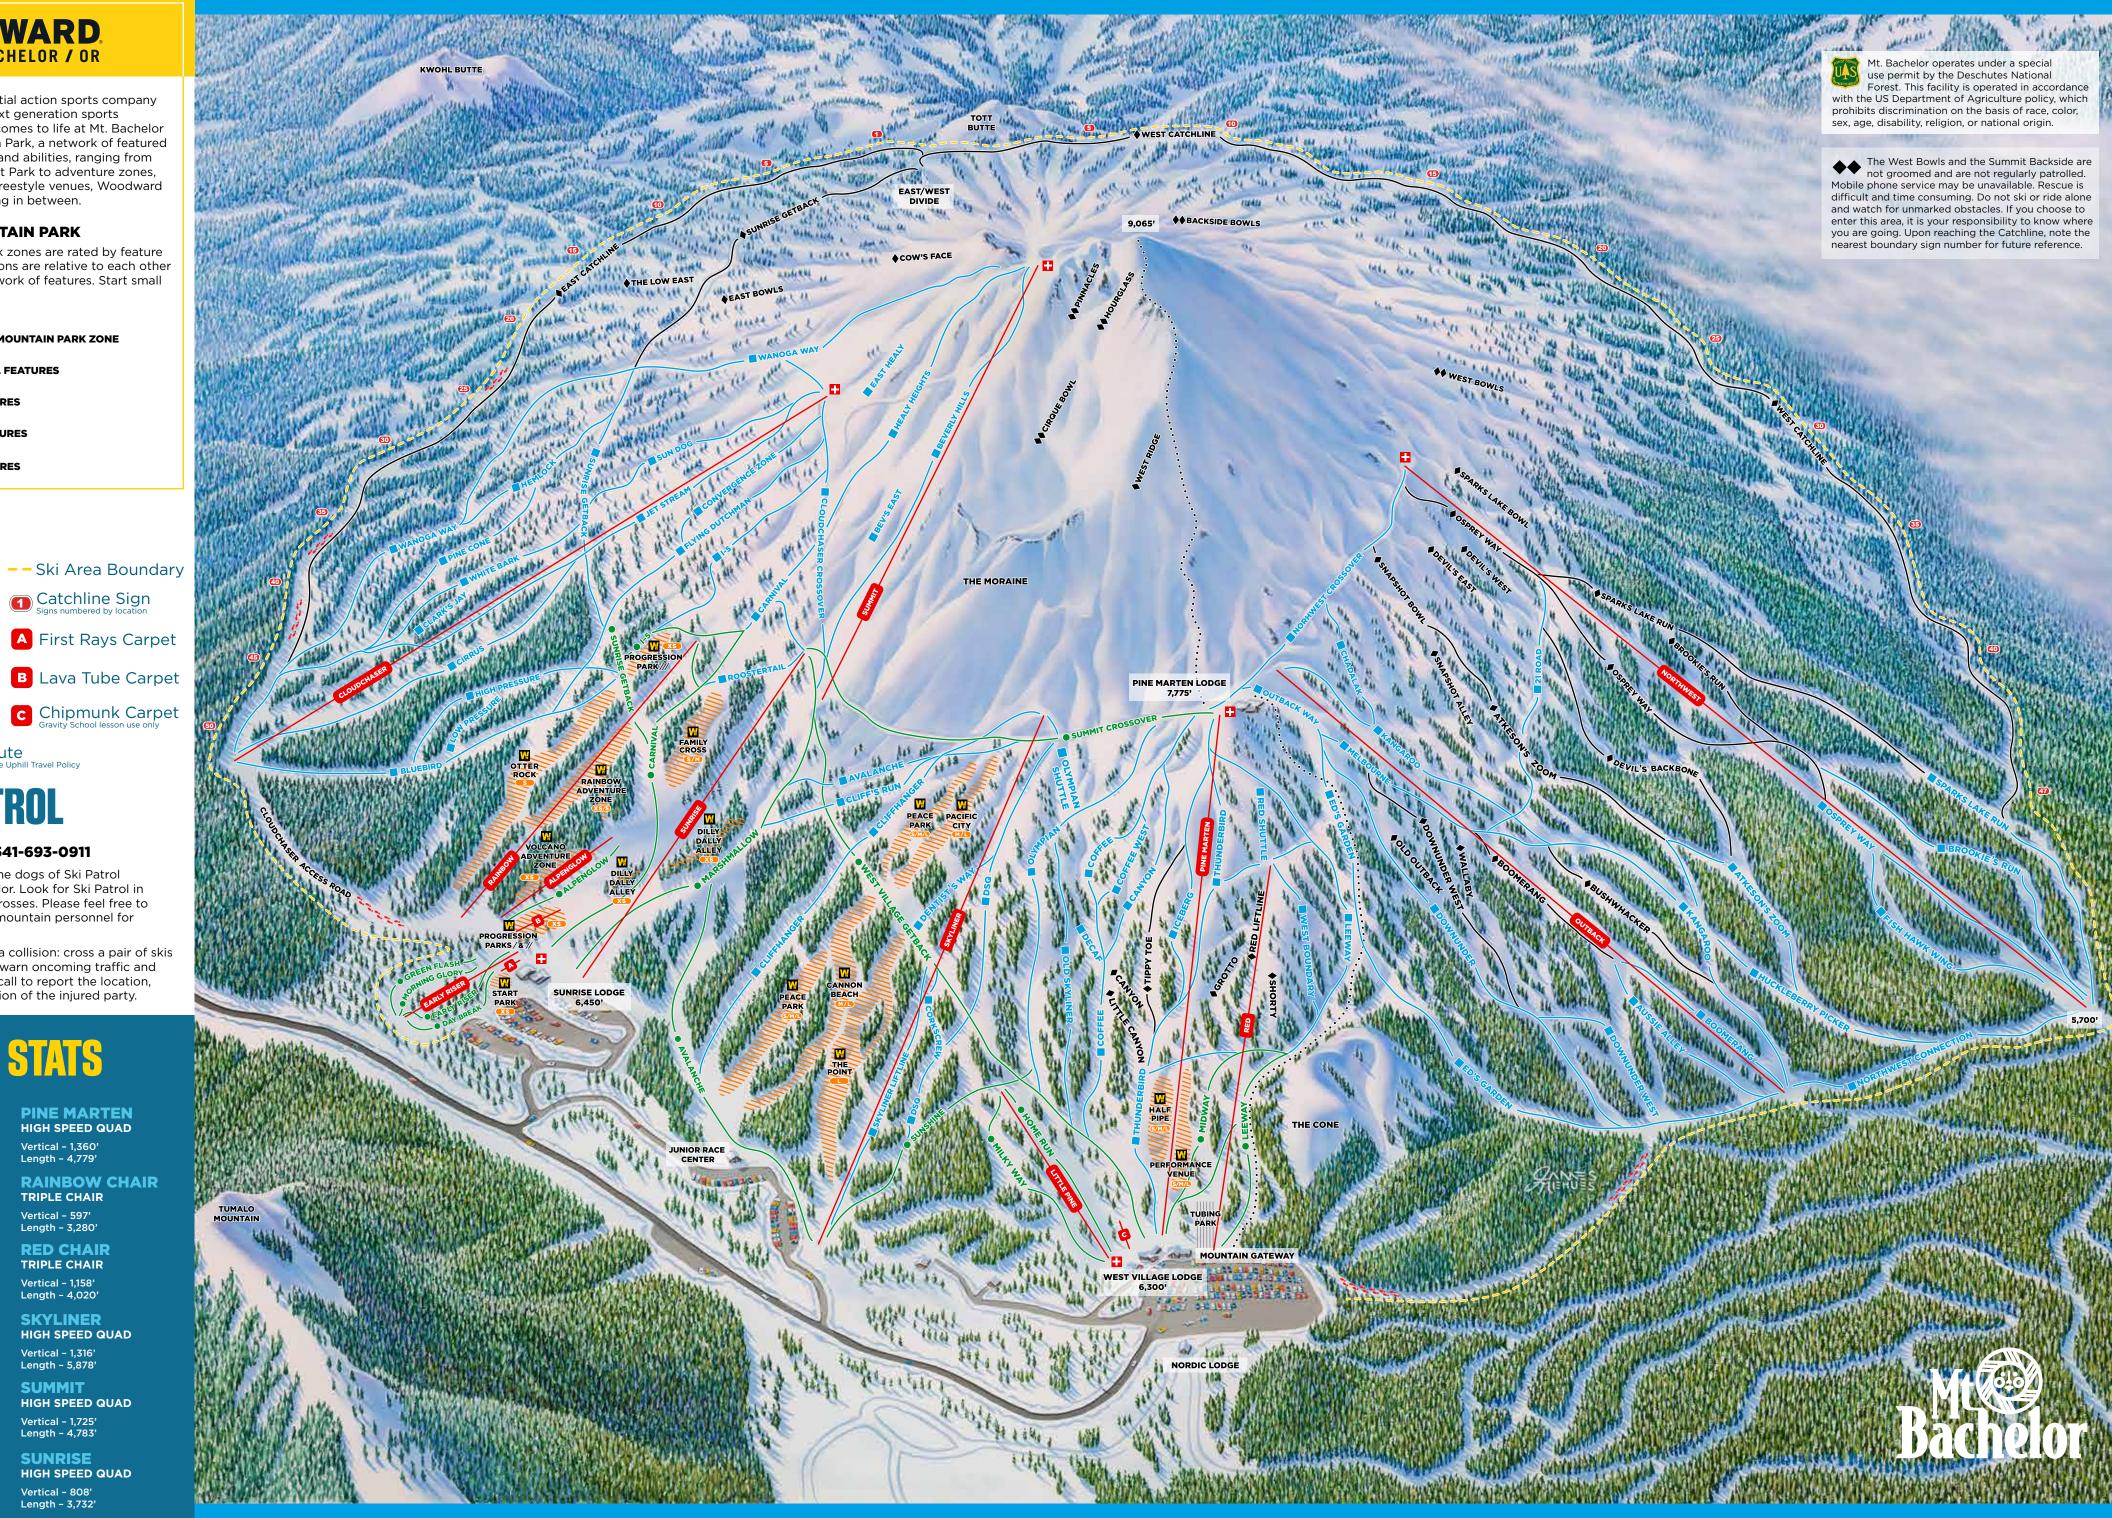

## **WOODWARD** MT. BACHELOR / OR

Woodward is an experiential action sports company on a mission to inspire next generation sports experiences. Woodward comes to life at Mt. Bachelor with Woodward Mountain Park, a network of featured terrain zones for all ages and abilities, ranging from the FREE Woodward Start Park to adventure zones, progression parks, large freestyle venues, Woodward Peace Park, and everything in between.

### **WOODWARD MOUNTAIN PARK**

Woodward Mountain Park zones are rated by feature size. These size designations are relative to each other within Mt. Bachelor's network of features. Start small and work your way up.

WOODWARD MOUNTAIN PARK ZONE

**EXTRA SMALL FEATURES** 

**SMALL FEATURES** 

MEDIUM FEATURES

LARGE FEATURES

# **LEGEND**

- Easier
- More Difficult
- ◆ Most Difficult
- **Extreme Terrain**
- Flat Terrain

• • Uphill Travel Route

## **SKI PATROL**

## **EMERGENCY? CALL 541-693-0911**

The members and avalanche dogs of Ski Patrol welcome you to Mt. Bachelor. Look for Ski Patrol in black and red with white crosses. Please feel free to ask any patroller or other mountain personnel for information or assistance.

If someone is injured or in a collision: cross a pair of skis uphill from the incident to warn oncoming traffic and send someone for help or call to report the location, type of injury and description of the injured party.

**ALPENGLOW TRIPLE CHAIR** 

**CLOUDCHASER HIGH SPEED QUAD** Vertical - 1,448'

Length - 6,576' **EARLY RISER QUAD CHAIR** Vertical - 70'

Length - 647' **LITTLE PINE** HIGH SPEED QUAD Vertical - 257'

Length - 1,888' **NORTHWEST HIGH SPEED QUAD** Vertical - 2,365'

OUTBACK **HIGH SPEED QUAD** 

Vertical - 1,780'

Length - 6,991'

**PINE MARTEN** HIGH SPEED QUAD

Vertical - 1,360'

## **RAINBOW CHAIR** TRIPLE CHAIR

Vertical - 597' Length - 3,280'

**RED CHAIR** TRIPLE CHAIR Vertical - 1,158' Length - 4,020'

**SKYLINER HIGH SPEED QUAD** Vertical - 1,316'

Length - 5,878' **SUMMIT HIGH SPEED QUAD** 

Vertical - 1,725' Length - 4,783' SUNRISE

**HIGH SPEED QUAD** Vertical - 808' Length - 3,732'